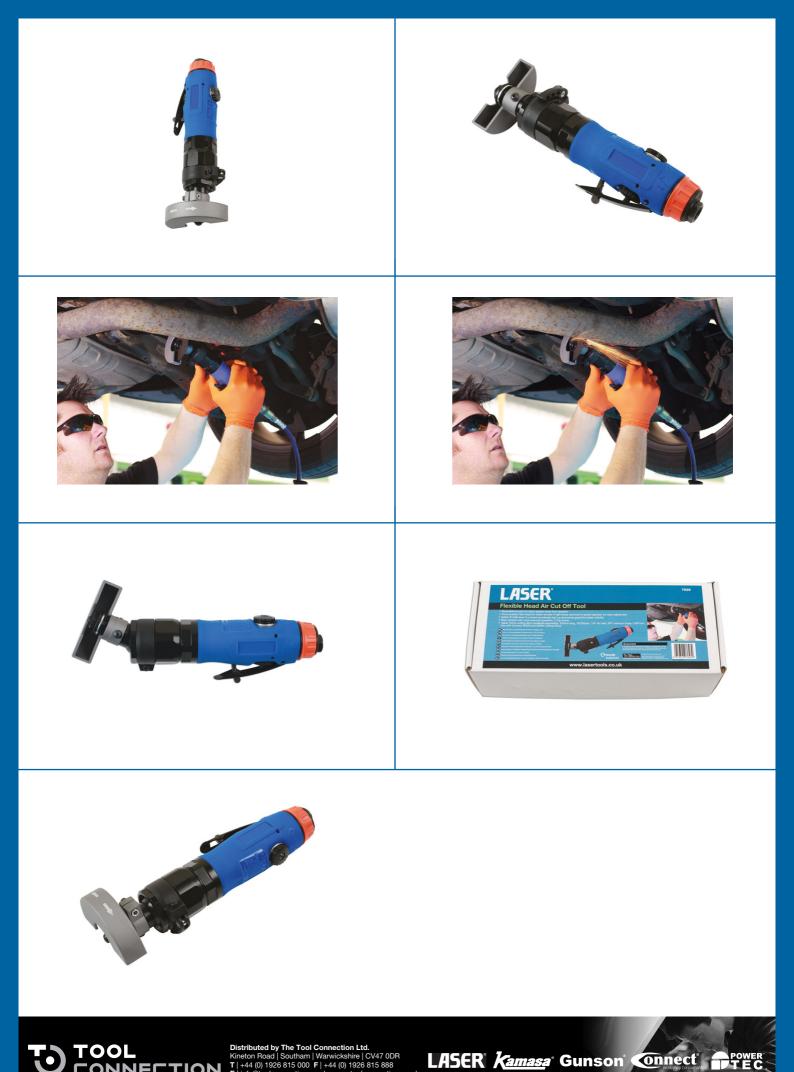

## Flexible Head Air Cut Off Tool

Reversible function, three position flexi head and built in speed regulator for controlled disc cutting.

## **Additional Information**

- Reversible function to direct sparks away from operator.
- Three position flexi-head for better access in tight areas and built-in speed regulator for easy adjustment.
- · Safety throttle lever to prevent accidental start up and swivel guard for better visibility.
- Rear exhaust with noise reduced operation. 0.7hp motor.
- Takes 75mm cutting discs, 250mm long, 16,000rpm, 1/4" Air inlet, 3/8" minimum hose, 3.6ft<sup>3</sup>/min. Use with Connect cutting discs please see Part Nos. 30459 & 30460.